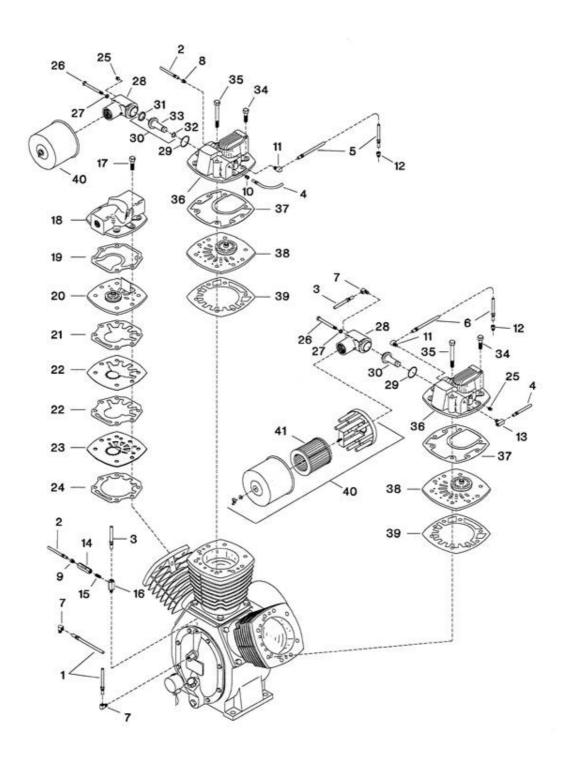

SPARES QTY. PART NO. DESCRIPTION NO. ASSEMBLY, TUBE - PILOT VALVE/INTERCOOLER - 5/16" DIAMETER 2-1 32172751 2-2 32200503 ASSEMBLY, TUBE - CHECK VALVE/CENTER HEAD - 5/16" DIAMETER 1 2-3 ASSEMBLY, TUBE - CHECK VALVE/RIGHT-HAND HEAD - 5/16" DIAMETER 32203432 2-4 ASSEMBLY, TUBE - CENTER HEAD/TEE - 5/16" DIAMETER 32183303 ASSEMBLY, TUBE - BREATHER/CENTER HEAD - 3/8" DIAMETER 2-5 32176695 2-6 32172777 ASSEMBLY, TUBE - BREATHER/RIGHT-HAND HEAD - 3/8" DIAMETER 2-7 ELBOW, TUBE - 5/16 X 1/4" 3 95110441 2-8 CONNECTOR, MALE - 5/16 X 1/4" 1 32157554 2-9 1 95082483 CONNECTOR, TUBE - 5/16 X 1/8" 2-10 37144508 ORIFICE, CONNECTOR - TUBE 1 2 2-11 95040143 ELBOW, TUBE - 3/8 X 1/4" 2-12 95083143 CONNECTOR, MALE - 3/8 X 1/4" 2-13 32255721 TEE, UNLOADER ORIFICE 2-14 VALVE, CHECK 2-15 95796017 NIPPLE, CLOSE - 1/8 X 3/4" 2-16 32203242 CONNECTOR, TUBE - 5/16 X 1/4" MALE LONG 2-17 95104196 CAPSCREW, HEX - 1/2-13 X 2" HEAD, SECOND STAGE (HIGH PRESSURE) 2-18 32172199 GASKET, HEAD - SECOND STAGE 2-19 32252801 1 2-20 REF. ASSEMBLY, VALVE PLATE - SECOND STAGE (SEE FIGURE 3) 4 2 2-21 32252819 GASKET, SPACER PLATE - SECOND STAGE 2-22 32228280 PLATE, SPACER - SECOND STAGE 1 2-23 32228272 PLATE, DISC - SECOND STAGE 1 2 2-24 32252827 GASKET, VALVE PLATE - SECOND STAGE 1 2-25 95252409 PLUG, PIPE - HEX HEAD - 1/4" 2-26 95035259 CAPSCREW, HEX - 5/16-18 X 3-3/4" 4 2-27 95043188 LOCKWASHER, SPRING - 5/16" 4 2-28 32174336 COVER, UNLOADER 2 4 2-29 95026183 O-RING 2 2 2-30 ASSEMBLY, UNLOADER PISTON 2 32256257 4 2-31 2 2 32254740 . SEAL, UNLOADER PISTON 1 2 2 4 2-32 32188385 O-RING, UNLOADER PISTON 1 1 2 2-33 NSS . PISTON, UNLOADER 1 2-34 95104188 CAPSCREW - HEX 1/2-13 X 1-3/4" 14 2-35 2 95104279 CAPSCREW - HEX 1/2-13 X 4-1/4" 2-36 32172207 HEAD, FIRST STAGE (LOW PRESSURE) 4 2-37 GASKET, HEAD - FIRST STAGE ASSEMBLY, VALVE PLATE - FIRST STAGE (SEE FIGURE 4) 2 2-38 4 2-39 32267510 GASKET, VALVE PLATE - FIRST STAGE 2-40 32109779 FILTER, INLET - COMPLETE 4 32012957 . ELEMENT, FILTER - 10 MICRON 2-41